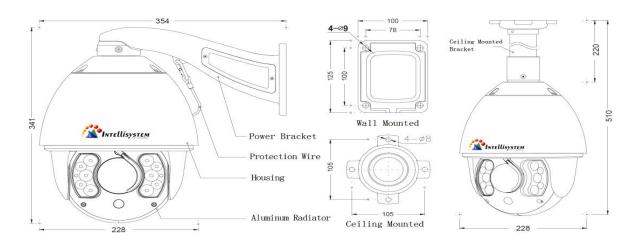

ll-Weather Protective Mask, Built-in Fans & Automatic Thermostat Al Weather Surveillance, 4000V Lighting & Anti-Surge Protection                                                              |
|            | Dimensions (mm)    | Φ228x341mm (Wall-Mount) Φ228x510mm (Ceiling-Mount)                                                                                                                                                   |
|            | Weight             | N.W: 6.5KG; G.W: 7.6KG                                                                                                                                                                               |

Suitable for Airport, Station, Museum, Bank, Highway, Wharf, City Surveillance, etc. Large Public Places.

## **DIMENSIONS** (Unit: mm)