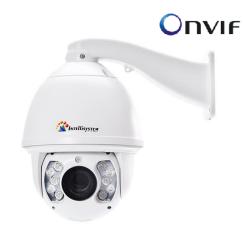

## IT-2296IG-PTZ-HD-3MP

## 3.0 MP HD Network Starlight High Speed Dome Camera

## **FEATURES**

- 3.0 MP HD Starlight Low Lux, 22X Optical Zoom & Auto Focus
- H.265/H.264/M-JPEG, Support Multiple Code Stream
- Support3D-MCTF DNR & ROI Specified Area Compression
- Support Customizable Working Conditions & Configurate different Image Specification, Auto Switch As Planned
- WDR, Qualified Image under Low-light or Strong Chiaroscuro Scene

Interface Protocol

- Support DEFOG, Suitable for Working under Fog, Haze, Rain and Other Adverse Weather Condition
- Support Onvif 2.4, IR 150M







RJ45 10Base-T/100Base-TX

Information Superimposed

(7) WDR

(5) Image Rotation: Normal 90°/ 180°/ 270°

⑥Auto, Manual or Predestinate Day/Night Mode, Coordinates Image Mode



| Network    | Intelligent Alarm  | Motion Detection, Shelter Alarm, Network Cable Disconnection, IP Address Conflict, Storage Full, Storage Error, External Trigger Alarm                                                               |
|------------|--------------------|------------------------------------------------------------------------------------------------------------------------------------------------------------------------------------------------------|
|            | Protocols          | IPv4, TCP/IP, UDP, HTTP, DHCP, RTP/RTCP/RTSP, FTP, DHCP, DDNS, NTP, IGMP ICMP